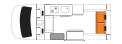

## **VEHICLE SPECIFICATIONS**

|                                             | HITOP                                                                       | VOYAGER                                                            | VENTURER                                                                                  | VENTURER PLUS                                                                                 |  |  |
|---------------------------------------------|-----------------------------------------------------------------------------|--------------------------------------------------------------------|-------------------------------------------------------------------------------------------|-----------------------------------------------------------------------------------------------|--|--|
| Booking code                                | 2BB                                                                         | 4BBXS                                                              | 2BTSBV                                                                                    | звтѕ                                                                                          |  |  |
| Vehicle make                                | Toyota Hiace                                                                | Toyota Hiace                                                       | Mercedes Benz or Volkswagen                                                               | Mercedes Benz or Volkswagen                                                                   |  |  |
| Sleeping capacity                           | 3 adults                                                                    | 4 adults                                                           | 2 adults                                                                                  | 2 adults, 1 child                                                                             |  |  |
| Air-conditioning<br>(Driver's cab/Main cab) | Yes/No                                                                      | Yes/No                                                             | Yes/No                                                                                    | Yes/No                                                                                        |  |  |
| Awning                                      | No                                                                          | No                                                                 | No                                                                                        | No                                                                                            |  |  |
| Beds                                        | 1 double and 1 single                                                       | 2 doubles                                                          | 1 double or 2 singles                                                                     | 1 double and 1 single<br>or 3 singles                                                         |  |  |
| Bed dimensions                              | Double<br>(rear)<br>2.00m x 1.20m<br>Single<br>(top bunk)*<br>2.00m x 1.37m | Doubles<br>(rear)<br>2.00m x 1.20m<br>(top bunk)*<br>2.00m x 1.37m | Double<br>(rear)<br>1.91m x 1.78m<br>or<br>Singles<br>(rear)<br>1.91m x 0.60m             | Double (rear) 1.91m x 1.78m or Singles (rear) 1.91m x 0.60m plus Single (front) 1.75m x 0.66m |  |  |
| Bike rack can be fitted**                   | No                                                                          | No                                                                 | Yes (maximum 2 bikes)                                                                     | Yes (maximum 2 bikes)                                                                         |  |  |
| Certified self contained                    | Yes                                                                         | Yes                                                                | Yes                                                                                       | Yes                                                                                           |  |  |
| Child & booster seat fittings               | 1 child or booster seat                                                     | 2 child or booster seats                                           | No                                                                                        | 1 child or booster seat                                                                       |  |  |
| Engine                                      | Diesel                                                                      | Diesel                                                             | Turbo Diesel                                                                              | Turbo Diesel                                                                                  |  |  |
| Extras                                      | Reversing camera,<br>personal safe                                          | Reversing camera,<br>personal safe                                 | Reversing camera, personal safe,<br>external table, built-in BBQ,<br>front swivel seats   | Reversing camera, personal safe,<br>external table, built-in BBQ,<br>front swivel seats       |  |  |
| Fly screens                                 | No                                                                          | No                                                                 | No                                                                                        | No                                                                                            |  |  |
| Fresh water tank                            | 48L                                                                         | 48L                                                                | 120L                                                                                      | 120L                                                                                          |  |  |
| Fridge/Freezer                              | 110L                                                                        | 110L                                                               | 110L-130L                                                                                 | 110L-130L                                                                                     |  |  |
| Fuel tank capacity                          | 70L                                                                         | 70L                                                                | 75L                                                                                       | 75L                                                                                           |  |  |
| Gas bottle                                  | Yes                                                                         | Yes                                                                | Yes                                                                                       | Yes                                                                                           |  |  |
| Gas cooker                                  | Yes                                                                         | Yes                                                                | Yes                                                                                       | Yes                                                                                           |  |  |
| Heating (Driver's cab/Main cab)             | Yes/No                                                                      | Yes/No                                                             | Yes/Diesel                                                                                | Yes/Diesel                                                                                    |  |  |
| Hot/Cold pressurised water                  | Cold water only                                                             | Cold water only                                                    | Yes                                                                                       | Yes                                                                                           |  |  |
| Internal walk through                       | No                                                                          | No                                                                 | Yes                                                                                       | Yes                                                                                           |  |  |
| Kitchen sink                                | Yes                                                                         | Yes                                                                | Yes                                                                                       | Yes                                                                                           |  |  |
| Media/Entertainment ^                       | Radio, bluetooth, USB, CD player,<br>GPS, WiFi capability                   | Radio, bluetooth, USB, CD player,<br>GPS, WiFi capability          | Radio, bluetooth, USB, DVD player<br>with flat screen, CD player, GPS,<br>WiFi capability | Radio, bluetooth, USB, DVD player<br>with flat screen, CD player, GPS,<br>WiFi capability     |  |  |
| Microwave                                   | Yes—operates when connected to mains                                        | Yes—operates when connected to mains                               | Yes—operates when connected to mains                                                      | Yes—operates when connected to mains                                                          |  |  |
| Power supply (Volts)                        | 12V battery/240V mains                                                      | 12V battery/240V mains                                             | 12V battery/240V mains<br>/solar power                                                    | 12V battery/240V mains<br>/solar power                                                        |  |  |
| Seatbelts (Driver's cab/Main cab)           | 2/1                                                                         | 2/2                                                                | 2/0                                                                                       | 2/1                                                                                           |  |  |
| Shower                                      | No                                                                          | No                                                                 | Yes                                                                                       | Yes                                                                                           |  |  |
| Toilet                                      | Porta Potti                                                                 | Porta Potti                                                        | Yes                                                                                       | Yes                                                                                           |  |  |
| Transmission                                | Automatic                                                                   | Automatic                                                          | Automatic                                                                                 | Automatic                                                                                     |  |  |
| Waste water tank                            | 53L                                                                         | 53L                                                                | 120L                                                                                      | 120L                                                                                          |  |  |
| DIMENSIONS                                  |                                                                             |                                                                    |                                                                                           |                                                                                               |  |  |
| Length                                      | 5.38m                                                                       | 5.38m                                                              | 7.00m                                                                                     | 7.00m                                                                                         |  |  |
| Width                                       | 1.93m                                                                       | 1.93m                                                              | 2.04m                                                                                     | 2.04m                                                                                         |  |  |
| Height                                      | 2.80m                                                                       | 2.80m                                                              | 2.80m                                                                                     | 2.80m                                                                                         |  |  |
| Interior height                             | 2.10m                                                                       | 2.10m                                                              | 1.90m                                                                                     | 1.90m                                                                                         |  |  |

All vehicles include general living and bedding equipment. All vehicles feature automatic transmission and have air conditioning and heating in the driver's cabin. The above floorplans and specifications are indicative of the vehicle that will be supplied. Actual vehicles may vary according to year of manufacture and availability but your vehicle will be suitable for the required number of people and have similar specifications to those listed. Specifications may change without notice and cannot be requested. Solar power panels are used as backup, and assist the 12V battery power supply only. Items requiring 240V mains power will not operate from solar power. \*Maximum weight for top bunk in HiTop, Voyager and Discovery is 200kgs. \*\*Bike racks and bike hire are an additional cost. ^WiFi charges apply. BZ061-NZ-05/19-V1