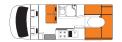

## **VEHICLE SPECIFICATIONS**

|                                             | DISCOVERY                                                                   | EXPLORER                                                                                  | VISTA                                                                                                 | FRONTIER                                                                                          |  |  |
|---------------------------------------------|-----------------------------------------------------------------------------|-------------------------------------------------------------------------------------------|-------------------------------------------------------------------------------------------------------|---------------------------------------------------------------------------------------------------|--|--|
| Booking code                                | 4BTSD                                                                       | 4BB                                                                                       | 6BTSP                                                                                                 | 6BB                                                                                               |  |  |
| Vehicle make                                | LDV or Mercedes Benz                                                        | Mercedes Benz or Volkswagen                                                               | Mercedes Benz or Volkswagen                                                                           | Mercedes Benz or Volkswagen                                                                       |  |  |
| Sleeping capacity                           | 4 adults                                                                    | 4 adults                                                                                  | 4 adults, 2 children                                                                                  | 6 adults                                                                                          |  |  |
| Air-conditioning<br>(Driver's cab/Main cab) | Yes/No                                                                      | Yes/No                                                                                    | Yes/No                                                                                                | Yes/No                                                                                            |  |  |
| Awning                                      | Yes-fixed                                                                   | Yes-fixed                                                                                 | Yes-fixed                                                                                             | Yes-fixed                                                                                         |  |  |
| Beds                                        | 2 doubles                                                                   | 2 doubles                                                                                 | 3 doubles                                                                                             | 3 doubles                                                                                         |  |  |
| Bed dimensions                              | Double (rear top)* 2.00m x 1.40m Double (rear bottom) 2.00m x 1.40m         | <b>Doubles</b> (over cab) 2.10m x 1.60m (rear fixed) 2.03m x 1.35m                        | Doubles<br>(over cab)<br>2.10m x 1.60m<br>(dinette)<br>1.85m x 1.20m<br>(rear fixed)<br>2.03m x 1.35m | Doubles (over cab) 1.96m x 1.53m (dinette) 1.84m x 1.15m (rear) 2.10m x 1.40m (bed tapers at end) |  |  |
| Bike rack can be fitted**                   | Yes (maximum 2 bikes)                                                       | Yes (maximum 2 bikes)                                                                     | Yes (maximum 2 bikes)                                                                                 | Yes (maximum 2 bikes)                                                                             |  |  |
| Certified self contained                    | Yes                                                                         | Yes                                                                                       | Yes                                                                                                   | Yes                                                                                               |  |  |
| Child & booster seat fittings               | 2 child or booster seats                                                    | 2 child or booster seats                                                                  | 2 child or booster seats                                                                              | 2 child or booster seats                                                                          |  |  |
| Engine                                      | Turbo Diesel                                                                | Turbo Diesel                                                                              | Turbo Diesel                                                                                          | Turbo Diesel                                                                                      |  |  |
| Extras                                      | Reversing camera,<br>personal safe                                          | Personal safe, external storage locker, extra storage under fixed bed                     | Personal safe, external storage locker, extra storage under fixed bed                                 | Reversing camera, personal safe,<br>external storage locker                                       |  |  |
| Fly screens                                 | Yes                                                                         | Yes                                                                                       | Yes                                                                                                   | Yes                                                                                               |  |  |
| Fresh water tank                            | 97L                                                                         | 82L                                                                                       | 82L                                                                                                   | 82L-140L                                                                                          |  |  |
| Fridge/Freezer                              | 130L                                                                        | 140L                                                                                      | 140L                                                                                                  | 130L-140L                                                                                         |  |  |
| Fuel tank capacity                          | 75L–80L                                                                     | 75L                                                                                       | 75L                                                                                                   | 75L                                                                                               |  |  |
| Gas bottle                                  | Yes                                                                         | Yes                                                                                       | Yes                                                                                                   | Yes                                                                                               |  |  |
| Gas cooker                                  | Yes                                                                         | Yes                                                                                       | Yes                                                                                                   | Yes                                                                                               |  |  |
| Heating (Driver's cab/Main cab)             | Yes/Diesel                                                                  | Yes/Diesel                                                                                | Yes/Diesel                                                                                            | Yes/Diesel                                                                                        |  |  |
| Hot/Cold pressurised water                  | Yes                                                                         | Yes                                                                                       | Yes                                                                                                   | Yes                                                                                               |  |  |
| Internal walk through                       | Yes                                                                         | Yes                                                                                       | Yes                                                                                                   | Yes                                                                                               |  |  |
| Kitchen sink                                | Yes                                                                         | Yes                                                                                       | Yes                                                                                                   | Yes                                                                                               |  |  |
| Media/Entertainment ^                       | Radio, USB, Aux input, DVD player<br>with flat screen, GPS, WiFi capability | Radio, bluetooth, USB, DVD player<br>with flat screen, CD player, GPS,<br>WiFi capability | Radio, bluetooth, USB, DVD player<br>with flat screen, CD player, GPS,<br>WiFi capability             | Radio, bluetooth, USB, DVD player<br>with flat screen, CD player, GPS,<br>WiFi capability         |  |  |
| Microwave                                   | No                                                                          | Yes—operates when connected to mains                                                      | Yes—operates when connected to mains                                                                  | Yes-operates when connected to mains                                                              |  |  |
| Power supply (Volts)                        | 12V battery/240V mains<br>/solar power                                      | 12V battery/240V mains<br>/solar power                                                    | 12V battery/240V mains<br>/solar power                                                                | 12V battery/240V mains<br>/solar power                                                            |  |  |
| Seatbelts (Driver's cab/Main cab)           | 2/2                                                                         | 2/2                                                                                       | 2/4                                                                                                   | 2/4                                                                                               |  |  |
| Shower                                      | Yes                                                                         | Yes                                                                                       | Yes                                                                                                   | Yes                                                                                               |  |  |
| Toilet                                      | Yes                                                                         | Yes                                                                                       | Yes                                                                                                   | Yes                                                                                               |  |  |
| Transmission                                | Automatic                                                                   | Automatic                                                                                 | Automatic                                                                                             | Automatic                                                                                         |  |  |
| Waste water tank                            | 97L                                                                         | 82L                                                                                       | 82L                                                                                                   | 82L-150L                                                                                          |  |  |
| DIMENSIONS                                  |                                                                             |                                                                                           |                                                                                                       |                                                                                                   |  |  |
| Length                                      | 6.70m                                                                       | 7.25m                                                                                     | 7.25m                                                                                                 | 7.20m                                                                                             |  |  |
| Width                                       | 2.25m                                                                       | 2.34m                                                                                     | 2.34m                                                                                                 | 2.25m-2.38m                                                                                       |  |  |
| Height                                      | 3.10m                                                                       | 3.25m                                                                                     | 3.25m                                                                                                 | 3.25m-3.40m                                                                                       |  |  |
| Interior height                             | 2.06m                                                                       | 2.15m                                                                                     | 2.15m                                                                                                 | 2.10m-2.15m                                                                                       |  |  |

All vehicles include general living and bedding equipment. All vehicles feature automatic transmission and have air conditioning and heating in the driver's cabin. The above floorplans and specifications are indicative of the vehicle that will be supplied. Actual vehicles may vary according to year of manufacture and availability but your vehicle will be suitable for the required number of people and have similar specifications to those listed. Specifications may change without notice and cannot be requested. Solar power panels are used as backup, and assist the 12V battery power supply only. Items requiring 240V mains power will not operate from solar power. \*Maximum weight for top bunk in HiTop, Voyager and Discovery is 200kgs. \*\*Bike racks and bike hire are an additional cost. ^WiFi charges apply. BZ061-NZ-05/19-V1