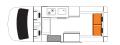

## **VEHICLE SPECIFICATIONS**

|                                             | HITOP                                                                       | VOYAGER                                                            | VENTURER                                                                                  | VENTURER PLUS                                                                                 |  |  |
|---------------------------------------------|-----------------------------------------------------------------------------|--------------------------------------------------------------------|-------------------------------------------------------------------------------------------|-----------------------------------------------------------------------------------------------|--|--|
| Booking code                                | 2BB                                                                         | 4BBXS                                                              | 2BTSBV                                                                                    | звтѕ                                                                                          |  |  |
| Vehicle make                                | Toyota Hiace                                                                | Toyota Hiace                                                       | Mercedes Benz or Volkswagen                                                               | Mercedes Benz or Volkswagen                                                                   |  |  |
| Sleeping capacity                           | 3 adults                                                                    | 4 adults                                                           | 2 adults                                                                                  | 2 adults, 1 child                                                                             |  |  |
| Air-conditioning<br>(Driver's cab/Main cab) | Yes/No                                                                      | Yes/No                                                             | Yes/No                                                                                    | Yes/No                                                                                        |  |  |
| Awning                                      | No                                                                          | No                                                                 | No                                                                                        | No                                                                                            |  |  |
| Beds                                        | 1 double and 1 single                                                       | 2 doubles                                                          | 1 double or 2 singles                                                                     | 1 double and 1 single<br>or 3 singles                                                         |  |  |
| Bed dimensions                              | Double<br>(rear)<br>2.00m x 1.20m<br>Single<br>(top bunk)*<br>2.00m x 1.37m | Doubles<br>(rear)<br>2.00m x 1.20m<br>(top bunk)*<br>2.00m x 1.37m | Double<br>(rear)<br>1.91m x 1.78m<br>or<br>Singles<br>(rear)<br>1.91m x 0.60m             | Double (rear) 1.91m x 1.78m or Singles (rear) 1.91m x 0.60m plus Single (front) 1.75m x 0.66m |  |  |
| Bike rack can be fitted**                   | No                                                                          | No                                                                 | Yes (maximum 2 bikes)                                                                     | Yes (maximum 2 bikes)                                                                         |  |  |
| Certified self contained                    | Yes                                                                         | Yes                                                                | Yes                                                                                       | Yes                                                                                           |  |  |
| Child & booster seat fittings               | 1 child or booster seat                                                     | 2 child or booster seats                                           | No                                                                                        | 1 child or booster seat                                                                       |  |  |
| Engine                                      | Diesel                                                                      | Diesel                                                             | Turbo Diesel                                                                              | Turbo Diesel                                                                                  |  |  |
| Extras                                      | Reversing camera,<br>personal safe                                          | Reversing camera,<br>personal safe                                 | Reversing camera, personal safe,<br>external table, built-in BBQ,<br>front swivel seats   | Reversing camera, personal safe,<br>external table, built-in BBQ,<br>front swivel seats       |  |  |
| Fly screens                                 | No                                                                          | No                                                                 | No                                                                                        | No                                                                                            |  |  |
| Fresh water tank                            | 48L                                                                         | 48L                                                                | 120L                                                                                      | 120L                                                                                          |  |  |
| Fridge/Freezer                              | 110L                                                                        | 110L                                                               | 110L-130L                                                                                 | 110L-130L                                                                                     |  |  |
| Fuel tank capacity                          | 70L                                                                         | 70L                                                                | 75L                                                                                       | 75L                                                                                           |  |  |
| Gas bottle                                  | Yes                                                                         | Yes                                                                | Yes                                                                                       | Yes                                                                                           |  |  |
| Gas cooker                                  | Yes                                                                         | Yes                                                                | Yes                                                                                       | Yes                                                                                           |  |  |
| Heating (Driver's cab/Main cab)             | Yes/No                                                                      | Yes/No                                                             | Yes/Diesel                                                                                | Yes/Diesel                                                                                    |  |  |
| Hot/Cold pressurised water                  | Cold water only                                                             | Cold water only                                                    | Yes                                                                                       | Yes                                                                                           |  |  |
| Internal walk through                       | No                                                                          | No                                                                 | Yes                                                                                       | Yes                                                                                           |  |  |
| Kitchen sink                                | Yes                                                                         | Yes                                                                | Yes                                                                                       | Yes                                                                                           |  |  |
| Media/Entertainment ^                       | Radio, bluetooth, USB, CD player,<br>GPS, WiFi capability                   | Radio, bluetooth, USB, CD player,<br>GPS, WiFi capability          | Radio, bluetooth, USB, DVD player<br>with flat screen, CD player, GPS,<br>WiFi capability | Radio, bluetooth, USB, DVD player<br>with flat screen, CD player, GPS,<br>WiFi capability     |  |  |
| Microwave                                   | Yes—operates when connected to mains                                        | Yes—operates when connected to mains                               | Yes—operates when connected to mains                                                      | Yes—operates when connected to mains                                                          |  |  |
| Power supply (Volts)                        | 12V battery/240V mains                                                      | 12V battery/240V mains                                             | 12V battery/240V mains<br>/solar power                                                    | 12V battery/240V mains<br>/solar power                                                        |  |  |
| Seatbelts (Driver's cab/Main cab)           | 2/1                                                                         | 2/2                                                                | 2/0                                                                                       | 2/1                                                                                           |  |  |
| Shower                                      | No                                                                          | No                                                                 | Yes                                                                                       | Yes                                                                                           |  |  |
| Toilet                                      | Porta Potti                                                                 | Porta Potti                                                        | Yes                                                                                       | Yes                                                                                           |  |  |
| Transmission                                | Automatic                                                                   | Automatic                                                          | Automatic                                                                                 | Automatic                                                                                     |  |  |
| Waste water tank                            | 53L                                                                         | 53L                                                                | 120L                                                                                      | 120L                                                                                          |  |  |
| DIMENSIONS                                  |                                                                             |                                                                    |                                                                                           |                                                                                               |  |  |
| Length                                      | 5.38m                                                                       | 5.38m                                                              | 7.00m                                                                                     | 7.00m                                                                                         |  |  |
| Width                                       | 1.93m                                                                       | 1.93m                                                              | 2.04m                                                                                     | 2.04m                                                                                         |  |  |
| Height                                      | 2.80m                                                                       | 2.80m                                                              | 2.80m                                                                                     | 2.80m                                                                                         |  |  |
| Interior height                             | 2.10m                                                                       | 2.10m                                                              | 1.90m                                                                                     | 1.90m                                                                                         |  |  |

All vehicles include general living and bedding equipment. All vehicles feature automatic transmission and have air conditioning and heating in the driver's cabin. The above floorplans and specifications are indicative of the vehicle that will be supplied. Actual vehicles may vary according to year of manufacture and availability but your vehicle will be suitable for the required number of people and have similar specifications to those listed. Specifications may change without notice and cannot be requested. Solar power panels are used as backup, and assist the 12V battery power supply only. Items requiring 240V mains power will not operate from solar power. \*Maximum weight for top bunk in HiTop, Voyager and Discovery is 200kgs. \*\*Bike racks and bike hire are an additional cost. ^WiFi charges apply. BZ061-NZ-05/19-V1