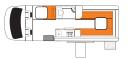

## **VEHICLE SPECIFICATIONS**

|                                             | DISCOVERY                                                                   | EXPLORER                                                                                  | VISTA                                                                                                 | FRONTIER                                                                                          |  |  |
|---------------------------------------------|-----------------------------------------------------------------------------|-------------------------------------------------------------------------------------------|-------------------------------------------------------------------------------------------------------|---------------------------------------------------------------------------------------------------|--|--|
| Booking code                                | 4BTSD                                                                       | 4BB                                                                                       | 6BTSP                                                                                                 | 6BB                                                                                               |  |  |
| Vehicle make                                | LDV or Mercedes Benz                                                        | Mercedes Benz or Volkswagen                                                               | Mercedes Benz or Volkswagen                                                                           | Mercedes Benz or Volkswagen                                                                       |  |  |
| Sleeping capacity                           | 4 adults                                                                    | 4 adults                                                                                  | 4 adults, 2 children                                                                                  | 6 adults                                                                                          |  |  |
| Air-conditioning<br>(Driver's cab/Main cab) | Yes/No                                                                      | Yes/No                                                                                    | Yes/No                                                                                                | Yes/No                                                                                            |  |  |
| Awning                                      | Yes-fixed                                                                   | Yes-fixed                                                                                 | Yes-fixed                                                                                             | Yes-fixed                                                                                         |  |  |
| Beds                                        | 2 doubles                                                                   | 2 doubles                                                                                 | 3 doubles                                                                                             | 3 doubles                                                                                         |  |  |
| Bed dimensions                              | Double (rear top)* 2.00m x 1.40m Double (rear bottom) 2.00m x 1.40m         | <b>Doubles</b> (over cab) 2.10m x 1.60m (rear fixed) 2.03m x 1.35m                        | Doubles<br>(over cab)<br>2.10m x 1.60m<br>(dinette)<br>1.85m x 1.20m<br>(rear fixed)<br>2.03m x 1.35m | Doubles (over cab) 1.96m x 1.53m (dinette) 1.84m x 1.15m (rear) 2.10m x 1.40m (bed tapers at end) |  |  |
| Bike rack can be fitted**                   | Yes (maximum 2 bikes)                                                       | Yes (maximum 2 bikes)                                                                     | Yes (maximum 2 bikes)                                                                                 | Yes (maximum 2 bikes)                                                                             |  |  |
| Certified self contained                    | Yes                                                                         | Yes                                                                                       | Yes                                                                                                   | Yes                                                                                               |  |  |
| Child & booster seat fittings               | 2 child or booster seats                                                    | 2 child or booster seats                                                                  | 2 child or booster seats                                                                              | 2 child or booster seats                                                                          |  |  |
| Engine                                      | Turbo Diesel                                                                | Turbo Diesel                                                                              | Turbo Diesel                                                                                          | Turbo Diesel                                                                                      |  |  |
| Extras                                      | Reversing camera,<br>personal safe                                          | Personal safe, external storage locker, extra storage under fixed bed                     | Personal safe, external storage locker, extra storage under fixed bed                                 | Reversing camera, personal safe,<br>external storage locker                                       |  |  |
| Fly screens                                 | Yes                                                                         | Yes                                                                                       | Yes                                                                                                   | Yes                                                                                               |  |  |
| Fresh water tank                            | 97L                                                                         | 82L                                                                                       | 82L                                                                                                   | 82L-140L                                                                                          |  |  |
| Fridge/Freezer                              | 130L                                                                        | 140L                                                                                      | 140L                                                                                                  | 130L-140L                                                                                         |  |  |
| Fuel tank capacity                          | 75L–80L                                                                     | 75L                                                                                       | 75L                                                                                                   | 75L                                                                                               |  |  |
| Gas bottle                                  | Yes                                                                         | Yes                                                                                       | Yes                                                                                                   | Yes                                                                                               |  |  |
| Gas cooker                                  | Yes                                                                         | Yes                                                                                       | Yes                                                                                                   | Yes                                                                                               |  |  |
| Heating (Driver's cab/Main cab)             | Yes/Diesel                                                                  | Yes/Diesel                                                                                | Yes/Diesel                                                                                            | Yes/Diesel                                                                                        |  |  |
| Hot/Cold pressurised water                  | Yes                                                                         | Yes                                                                                       | Yes                                                                                                   | Yes                                                                                               |  |  |
| Internal walk through                       | Yes                                                                         | Yes                                                                                       | Yes                                                                                                   | Yes                                                                                               |  |  |
| Kitchen sink                                | Yes                                                                         | Yes                                                                                       | Yes                                                                                                   | Yes                                                                                               |  |  |
| Media/Entertainment ^                       | Radio, USB, Aux input, DVD player<br>with flat screen, GPS, WiFi capability | Radio, bluetooth, USB, DVD player<br>with flat screen, CD player, GPS,<br>WiFi capability | Radio, bluetooth, USB, DVD player<br>with flat screen, CD player, GPS,<br>WiFi capability             | Radio, bluetooth, USB, DVD player<br>with flat screen, CD player, GPS,<br>WiFi capability         |  |  |
| Microwave                                   | No                                                                          | Yes—operates when connected to mains                                                      | Yes—operates when connected to mains                                                                  | Yes-operates when connected to mains                                                              |  |  |
| Power supply (Volts)                        | 12V battery/240V mains<br>/solar power                                      | 12V battery/240V mains<br>/solar power                                                    | 12V battery/240V mains<br>/solar power                                                                | 12V battery/240V mains<br>/solar power                                                            |  |  |
| Seatbelts (Driver's cab/Main cab)           | 2/2                                                                         | 2/2                                                                                       | 2/4                                                                                                   | 2/4                                                                                               |  |  |
| Shower                                      | Yes                                                                         | Yes                                                                                       | Yes                                                                                                   | Yes                                                                                               |  |  |
| Toilet                                      | Yes                                                                         | Yes                                                                                       | Yes                                                                                                   | Yes                                                                                               |  |  |
| Transmission                                | Automatic                                                                   | Automatic                                                                                 | Automatic                                                                                             | Automatic                                                                                         |  |  |
| Waste water tank                            | 97L                                                                         | 82L                                                                                       | 82L                                                                                                   | 82L-150L                                                                                          |  |  |
| DIMENSIONS                                  |                                                                             |                                                                                           |                                                                                                       |                                                                                                   |  |  |
| Length                                      | 6.70m                                                                       | 7.25m                                                                                     | 7.25m                                                                                                 | 7.20m                                                                                             |  |  |
| Width                                       | 2.25m                                                                       | 2.34m                                                                                     | 2.34m                                                                                                 | 2.25m-2.38m                                                                                       |  |  |
| Height                                      | 3.10m                                                                       | 3.25m                                                                                     | 3.25m                                                                                                 | 3.25m-3.40m                                                                                       |  |  |
| Interior height                             | 2.06m                                                                       | 2.15m                                                                                     | 2.15m                                                                                                 | 2.10m-2.15m                                                                                       |  |  |

All vehicles include general living and bedding equipment. All vehicles feature automatic transmission and have air conditioning and heating in the driver's cabin. The above floorplans and specifications are indicative of the vehicle that will be supplied. Actual vehicles may vary according to year of manufacture and availability but your vehicle will be suitable for the required number of people and have similar specifications to those listed. Specifications may change without notice and cannot be requested. Solar power panels are used as backup, and assist the 12V battery power supply only. Items requiring 240V mains power will not operate from solar power. \*Maximum weight for top bunk in HiTop, Voyager and Discovery is 200kgs. \*\*Bike racks and bike hire are an additional cost. ^WiFi charges apply. BZ061-NZ-05/19-V1