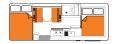

## **VEHICLE SPECIFICATIONS**

|                                             | HITOP                                                                       | VOYAGER                                                            | VENTURER                                                                                  | VENTURER PLUS                                                                                 |  |  |
|---------------------------------------------|-----------------------------------------------------------------------------|--------------------------------------------------------------------|-------------------------------------------------------------------------------------------|-----------------------------------------------------------------------------------------------|--|--|
| Booking code                                | 2BB                                                                         | 4BBXS                                                              | 2BTSBV                                                                                    | звтѕ                                                                                          |  |  |
| Vehicle make                                | Toyota Hiace                                                                | Toyota Hiace                                                       | Mercedes Benz or Volkswagen                                                               | Mercedes Benz or Volkswagen                                                                   |  |  |
| Sleeping capacity                           | 3 adults                                                                    | 4 adults                                                           | 2 adults                                                                                  | 2 adults, 1 child                                                                             |  |  |
| Air-conditioning<br>(Driver's cab/Main cab) | Yes/No                                                                      | Yes/No                                                             | Yes/No                                                                                    | Yes/No                                                                                        |  |  |
| Awning                                      | No                                                                          | No                                                                 | No                                                                                        | No                                                                                            |  |  |
| Beds                                        | 1 double and 1 single                                                       | 2 doubles                                                          | 1 double or 2 singles                                                                     | 1 double and 1 single<br>or 3 singles                                                         |  |  |
| Bed dimensions                              | Double<br>(rear)<br>2.00m x 1.20m<br>Single<br>(top bunk)*<br>2.00m x 1.37m | Doubles<br>(rear)<br>2.00m x 1.20m<br>(top bunk)*<br>2.00m x 1.37m | Double<br>(rear)<br>1.91m x 1.78m<br>or<br>Singles<br>(rear)<br>1.91m x 0.60m             | Double (rear) 1.91m x 1.78m or Singles (rear) 1.91m x 0.60m plus Single (front) 1.75m x 0.66m |  |  |
| Bike rack can be fitted**                   | No                                                                          | No                                                                 | Yes (maximum 2 bikes)                                                                     | Yes (maximum 2 bikes)                                                                         |  |  |
| Certified self contained                    | Yes                                                                         | Yes                                                                | Yes                                                                                       | Yes                                                                                           |  |  |
| Child & booster seat fittings               | 1 child or booster seat                                                     | 2 child or booster seats                                           | No                                                                                        | 1 child or booster seat                                                                       |  |  |
| Engine                                      | Diesel                                                                      | Diesel                                                             | Turbo Diesel                                                                              | Turbo Diesel                                                                                  |  |  |
| Extras                                      | Reversing camera,<br>personal safe                                          | Reversing camera,<br>personal safe                                 | Reversing camera, personal safe,<br>external table, built-in BBQ,<br>front swivel seats   | Reversing camera, personal safe,<br>external table, built-in BBQ,<br>front swivel seats       |  |  |
| Fly screens                                 | No                                                                          | No                                                                 | No                                                                                        | No                                                                                            |  |  |
| Fresh water tank                            | 48L                                                                         | 48L                                                                | 120L                                                                                      | 120L                                                                                          |  |  |
| Fridge/Freezer                              | 110L                                                                        | 110L                                                               | 110L-130L                                                                                 | 110L-130L                                                                                     |  |  |
| Fuel tank capacity                          | 70L                                                                         | 70L                                                                | 75L                                                                                       | 75L                                                                                           |  |  |
| Gas bottle                                  | Yes                                                                         | Yes                                                                | Yes                                                                                       | Yes                                                                                           |  |  |
| Gas cooker                                  | Yes                                                                         | Yes                                                                | Yes                                                                                       | Yes                                                                                           |  |  |
| Heating (Driver's cab/Main cab)             | Yes/No                                                                      | Yes/No                                                             | Yes/Diesel                                                                                | Yes/Diesel                                                                                    |  |  |
| Hot/Cold pressurised water                  | Cold water only                                                             | Cold water only                                                    | Yes                                                                                       | Yes                                                                                           |  |  |
| Internal walk through                       | No                                                                          | No                                                                 | Yes                                                                                       | Yes                                                                                           |  |  |
| Kitchen sink                                | Yes                                                                         | Yes                                                                | Yes                                                                                       | Yes                                                                                           |  |  |
| Media/Entertainment ^                       | Radio, bluetooth, USB, CD player,<br>GPS, WiFi capability                   | Radio, bluetooth, USB, CD player,<br>GPS, WiFi capability          | Radio, bluetooth, USB, DVD player<br>with flat screen, CD player, GPS,<br>WiFi capability | Radio, bluetooth, USB, DVD player<br>with flat screen, CD player, GPS,<br>WiFi capability     |  |  |
| Microwave                                   | Yes—operates when connected to mains                                        | Yes—operates when connected to mains                               | Yes—operates when connected to mains                                                      | Yes—operates when connected to mains                                                          |  |  |
| Power supply (Volts)                        | 12V battery/240V mains                                                      | 12V battery/240V mains                                             | 12V battery/240V mains<br>/solar power                                                    | 12V battery/240V mains<br>/solar power                                                        |  |  |
| Seatbelts (Driver's cab/Main cab)           | 2/1                                                                         | 2/2                                                                | 2/0                                                                                       | 2/1                                                                                           |  |  |
| Shower                                      | No                                                                          | No                                                                 | Yes                                                                                       | Yes                                                                                           |  |  |
| Toilet                                      | Porta Potti                                                                 | Porta Potti                                                        | Yes                                                                                       | Yes                                                                                           |  |  |
| Transmission                                | Automatic                                                                   | Automatic                                                          | Automatic                                                                                 | Automatic                                                                                     |  |  |
| Waste water tank                            | 53L                                                                         | 53L                                                                | 120L                                                                                      | 120L                                                                                          |  |  |
| DIMENSIONS                                  |                                                                             |                                                                    |                                                                                           |                                                                                               |  |  |
| Length                                      | 5.38m                                                                       | 5.38m                                                              | 7.00m                                                                                     | 7.00m                                                                                         |  |  |
| Width                                       | 1.93m                                                                       | 1.93m                                                              | 2.04m                                                                                     | 2.04m                                                                                         |  |  |
| Height                                      | 2.80m                                                                       | 2.80m                                                              | 2.80m                                                                                     | 2.80m                                                                                         |  |  |
| Interior height                             | 2.10m                                                                       | 2.10m                                                              | 1.90m                                                                                     | 1.90m                                                                                         |  |  |

All vehicles include general living and bedding equipment. All vehicles feature automatic transmission and have air conditioning and heating in the driver's cabin. The above floorplans and specifications are indicative of the vehicle that will be supplied. Actual vehicles may vary according to year of manufacture and availability but your vehicle will be suitable for the required number of people and have similar specifications to those listed. Specifications may change without notice and cannot be requested. Solar power panels are used as backup, and assist the 12V battery power supply only. Items requiring 240V mains power will not operate from solar power. \*Maximum weight for top bunk in HiTop, Voyager and Discovery is 200kgs. \*\*Bike racks and bike hire are an additional cost. ^WiFi charges apply. BZ061-NZ-05/19-V1