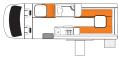

## **VEHICLE SPECIFICATIONS**

|                                             | HITOP                                                                       | VOYAGER                                                            | VENTURER                                                                                  | VENTURER PLUS                                                                                 |  |  |
|---------------------------------------------|-----------------------------------------------------------------------------|--------------------------------------------------------------------|-------------------------------------------------------------------------------------------|-----------------------------------------------------------------------------------------------|--|--|
| Booking code                                | 2BB                                                                         | 4BBXS                                                              | 2BTSBV                                                                                    | звтѕ                                                                                          |  |  |
| Vehicle make                                | Toyota Hiace                                                                | Toyota Hiace                                                       | Mercedes Benz or Volkswagen                                                               | Mercedes Benz or Volkswagen                                                                   |  |  |
| Sleeping capacity                           | 3 adults                                                                    | 4 adults                                                           | 2 adults                                                                                  | 2 adults, 1 child                                                                             |  |  |
| Air-conditioning<br>(Driver's cab/Main cab) | Yes/No                                                                      | Yes/No                                                             | Yes/No                                                                                    | Yes/No                                                                                        |  |  |
| Awning                                      | No                                                                          | No                                                                 | No                                                                                        | No                                                                                            |  |  |
| Beds                                        | 1 double and 1 single                                                       | 2 doubles                                                          | 1 double or 2 singles                                                                     | 1 double and 1 single<br>or 3 singles                                                         |  |  |
| Bed dimensions                              | Double<br>(rear)<br>2.00m x 1.20m<br>Single<br>(top bunk)*<br>2.00m x 1.37m | Doubles<br>(rear)<br>2.00m x 1.20m<br>(top bunk)*<br>2.00m x 1.37m | Double<br>(rear)<br>1.91m x 1.78m<br>or<br>Singles<br>(rear)<br>1.91m x 0.60m             | Double (rear) 1.91m x 1.78m or Singles (rear) 1.91m x 0.60m plus Single (front) 1.75m x 0.66m |  |  |
| Bike rack can be fitted**                   | No                                                                          | No                                                                 | Yes (maximum 2 bikes)                                                                     | Yes (maximum 2 bikes)                                                                         |  |  |
| Certified self contained                    | Yes                                                                         | Yes                                                                | Yes                                                                                       | Yes                                                                                           |  |  |
| Child & booster seat fittings               | 1 child or booster seat                                                     | 2 child or booster seats                                           | No                                                                                        | 1 child or booster seat                                                                       |  |  |
| Engine                                      | Diesel                                                                      | Diesel                                                             | Turbo Diesel                                                                              | Turbo Diesel                                                                                  |  |  |
| Extras                                      | Reversing camera,<br>personal safe                                          | Reversing camera,<br>personal safe                                 | Reversing camera, personal safe,<br>external table, built-in BBQ,<br>front swivel seats   | Reversing camera, personal safe,<br>external table, built-in BBQ,<br>front swivel seats       |  |  |
| Fly screens                                 | No                                                                          | No                                                                 | No                                                                                        | No                                                                                            |  |  |
| Fresh water tank                            | 48L                                                                         | 48L                                                                | 120L                                                                                      | 120L                                                                                          |  |  |
| Fridge/Freezer                              | 110L                                                                        | 110L                                                               | 110L-130L                                                                                 | 110L-130L                                                                                     |  |  |
| Fuel tank capacity                          | 70L                                                                         | 70L                                                                | 75L                                                                                       | 75L                                                                                           |  |  |
| Gas bottle                                  | Yes                                                                         | Yes                                                                | Yes                                                                                       | Yes                                                                                           |  |  |
| Gas cooker                                  | Yes                                                                         | Yes                                                                | Yes                                                                                       | Yes                                                                                           |  |  |
| Heating (Driver's cab/Main cab)             | Yes/No                                                                      | Yes/No                                                             | Yes/Diesel                                                                                | Yes/Diesel                                                                                    |  |  |
| Hot/Cold pressurised water                  | Cold water only                                                             | Cold water only                                                    | Yes                                                                                       | Yes                                                                                           |  |  |
| Internal walk through                       | No                                                                          | No                                                                 | Yes                                                                                       | Yes                                                                                           |  |  |
| Kitchen sink                                | Yes                                                                         | Yes                                                                | Yes                                                                                       | Yes                                                                                           |  |  |
| Media/Entertainment ^                       | Radio, bluetooth, USB, CD player,<br>GPS, WiFi capability                   | Radio, bluetooth, USB, CD player,<br>GPS, WiFi capability          | Radio, bluetooth, USB, DVD player<br>with flat screen, CD player, GPS,<br>WiFi capability | Radio, bluetooth, USB, DVD player<br>with flat screen, CD player, GPS,<br>WiFi capability     |  |  |
| Microwave                                   | Yes—operates when connected to mains                                        | Yes—operates when connected to mains                               | Yes—operates when connected to mains                                                      | Yes—operates when connected to mains                                                          |  |  |
| Power supply (Volts)                        | 12V battery/240V mains                                                      | 12V battery/240V mains                                             | 12V battery/240V mains<br>/solar power                                                    | 12V battery/240V mains<br>/solar power                                                        |  |  |
| Seatbelts (Driver's cab/Main cab)           | 2/1                                                                         | 2/2                                                                | 2/0                                                                                       | 2/1                                                                                           |  |  |
| Shower                                      | No                                                                          | No                                                                 | Yes                                                                                       | Yes                                                                                           |  |  |
| Toilet                                      | Porta Potti                                                                 | Porta Potti                                                        | Yes                                                                                       | Yes                                                                                           |  |  |
| Transmission                                | Automatic                                                                   | Automatic                                                          | Automatic                                                                                 | Automatic                                                                                     |  |  |
| Waste water tank                            | 53L                                                                         | 53L                                                                | 120L                                                                                      | 120L                                                                                          |  |  |
| DIMENSIONS                                  |                                                                             |                                                                    |                                                                                           |                                                                                               |  |  |
| Length                                      | 5.38m                                                                       | 5.38m                                                              | 7.00m                                                                                     | 7.00m                                                                                         |  |  |
| Width                                       | 1.93m                                                                       | 1.93m                                                              | 2.04m                                                                                     | 2.04m                                                                                         |  |  |
| Height                                      | 2.80m                                                                       | 2.80m                                                              | 2.80m                                                                                     | 2.80m                                                                                         |  |  |
| Interior height                             | 2.10m                                                                       | 2.10m                                                              | 1.90m                                                                                     | 1.90m                                                                                         |  |  |

All vehicles include general living and bedding equipment. All vehicles feature automatic transmission and have air conditioning and heating in the driver's cabin. The above floorplans and specifications are indicative of the vehicle that will be supplied. Actual vehicles may vary according to year of manufacture and availability but your vehicle will be suitable for the required number of people and have similar specifications to those listed. Specifications may change without notice and cannot be requested. Solar power panels are used as backup, and assist the 12V battery power supply only. Items requiring 240V mains power will not operate from solar power. \*Maximum weight for top bunk in HiTop, Voyager and Discovery is 200kgs. \*\*Bike racks and bike hire are an additional cost. ^WiFi charges apply. BZ061-NZ-05/19-V1